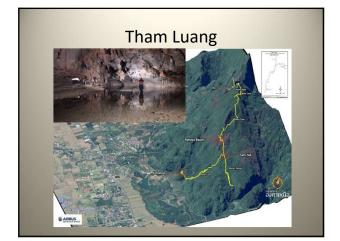

# 24<sup>th</sup> - 26<sup>th</sup> June

Initial rescue efforts by Thai military, but unable to get beyond junction due to flooding

Navy SEAL team make initial dives but little progress

Vern Unsworth (British expatriate) recommends BCRC rescue divers