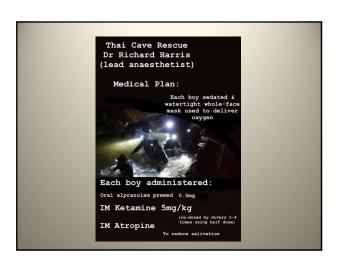

### Extraction

Boys get into wetsuits in chamber, premed IM ketamine once in water

Once unconscious, full facemask applied with 100% oxygen

Modified diving harness with back handle Hands and feet bound to prevent struggling Dived out under rescue diver, face down to minimise aspiration risk