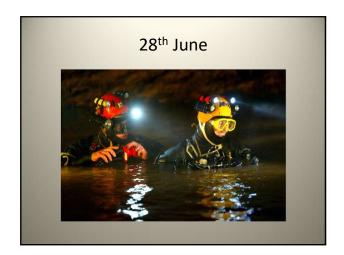

# 24<sup>th</sup> - 26<sup>th</sup> June

Initial rescue efforts by Thai military, but unable to get beyond junction due to flooding

Navy SEAL team make initial dives but little progress

Vern Unsworth (British expatriate) recommends BCRC rescue divers