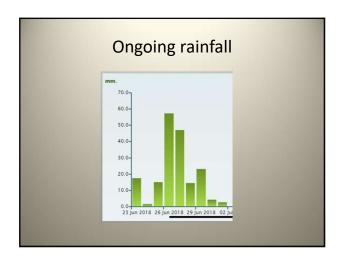

# 24<sup>th</sup> - 26<sup>th</sup> June

Initial rescue efforts by Thai military, but unable to get beyond junction due to flooding

Navy SEAL team make initial dives but little progress

Vern Unsworth (British expatriate) recommends BCRC rescue divers