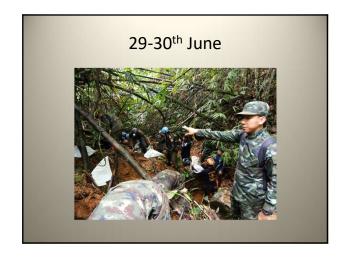

### Disclaimer

- I am not a diver
- I did not go to Thailand
- Views expressed are my own, and not necessarily those of the BCRC

### Essentials

- One of the most audacious cave rescues ever undertaken
- 17 people rescued in total
- 18 Days
- All dived out
- International attention throughout





# 24<sup>th</sup> - 26<sup>th</sup> June

Initial rescue efforts by Thai military, but unable to get beyond junction due to flooding

Navy SEAL team make initial dives but little progress

Vern Unsworth (British expatriate) recommends BCRC rescue divers

# Cave diving conditions



# Cave diving in the UK













# 3rd July Rescue efforts taken over by Thai military Thai Navy SEAL divers get to boys, taking food and leaving 4 including medics in the chamber Consideration of possible rescue methods but seems only option would be diving Reluctance to undertake any risky options









# 7<sup>th</sup> July

Dr Richard Harris and Craig Challon arrive from Australia

Divers Connor Roe, Josh Bratchley and Jim Warney fly from UK



### Extraction

Boys get into wetsuits in chamber, premed IM ketamine once in water

Once unconscious, full facemask applied with 100% oxygen

Modified diving harness with back handle Hands and feet bound to prevent struggling Dived out under rescue diver, face down to minimise aspiration risk

# Diving out



# Real time logistics



| Onto | the su | rface |