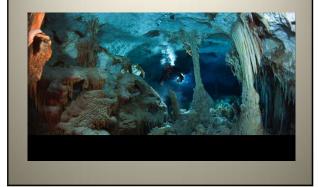

### Disclaimer

- I am not a diver
- I did not go to Thailand
- Views expressed are my own, and not necessarily those of the BCRC

### Essentials

- One of the most audacious cave rescues ever undertaken
- 17 people rescued in total
- 18 Days
- All dived out
- International attention throughout





# 24<sup>th</sup> - 26<sup>th</sup> June

Initial rescue efforts by Thai military, but unable to get beyond junction due to flooding

Navy SEAL team make initial dives but little progress

Vern Unsworth (British expatriate) recommends BCRC rescue divers

# Cave diving conditions



# Cave diving in the UK













# 3rd July Rescue efforts taken over by Thai military Thai Navy SEAL divers get to boys, taking food and leaving 4 including medics in the chamber Consideration of possible rescue methods but seems only option would be diving Reluctance to undertake any risky options









# 7<sup>th</sup> July

Dr Richard Harris and Craig Challon arrive from Australia

Divers Connor Roe, Josh Bratchley and Jim Warney fly from UK



### Extraction

Boys get into wetsuits in chamber, premed IM ketamine once in water

Once unconscious, full facemask applied with 100% oxygen

Modified diving harness with back handle Hands and feet bound to prevent struggling Dived out under rescue diver, face down to minimise aspiration risk

# Diving out



# Real time logistics



|