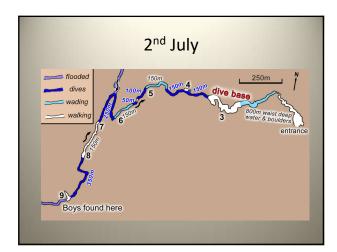

# 3rd July Rescue efforts taken over by Thai military Thai Navy SEAL divers get to boys, taking food and leaving 4 including medics in the chamber Consideration of possible rescue methods but seems only option would be diving Reluctance to undertake any risky options