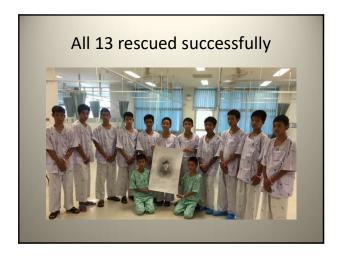

### Essentials

- One of the most audacious cave rescues ever undertaken
- 17 people rescued in total
- 18 Days
- All dived out
- International attention throughout

8<sup>th</sup> June – 4 boys dived out
9<sup>th</sup> June - 4 boys dived out
10<sup>th</sup> June – Final 4 boys and coach dived out
One diver loses line on exit, resulting in longer dive and only hypothermic child
SEAL divers exit the cave
Once boys out, pumps fail and cave rapidly floods with ~100 people still underground