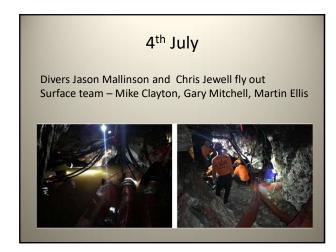

# 7<sup>th</sup> July

Dr Richard Harris and Craig Challon arrive from Australia

Divers Connor Roe, Josh Bratchley and Jim Warney fly from UK