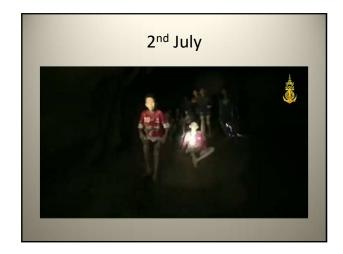

# 3rd July Rescue efforts taken over by Thai military Thai Navy SEAL divers get to boys, taking food and leaving 4 including medics in the chamber Consideration of possible rescue methods but seems only option would be diving Reluctance to undertake any risky options