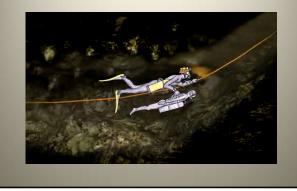

# Cave diving conditions



# Cave diving in the UK













# 3rd July Rescue efforts taken over by Thai military Thai Navy SEAL divers get to boys, taking food and leaving 4 including medics in the chamber Consideration of possible rescue methods but seems only option would be diving Reluctance to undertake any risky options









# 7<sup>th</sup> July

Dr Richard Harris and Craig Challon arrive from Australia

Divers Connor Roe, Josh Bratchley and Jim Warney fly from UK



### Extraction

Boys get into wetsuits in chamber, premed IM ketamine once in water

Once unconscious, full facemask applied with 100% oxygen

Modified diving harness with back handle Hands and feet bound to prevent struggling Dived out under rescue diver, face down to minimise aspiration risk

# Diving out



# Real time logistics



| Onto | the su | rface |